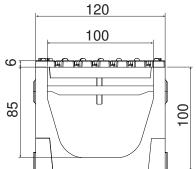

#### PRODUCT ADVANTAGES

- •Grating: slotted grating ductile iron B125, Wave 6mm slot
- •Waterway area of the 2 gratings: 3,60 dm<sup>2</sup>
- •Hydraulic capacity of the 2 gratings: 16 L/sec
- •Grating slot < 20 mm, for additional security for wheelchairs and bicycles.
- •Grating fixing system: anchorage screw I (M8x40)
- •Predrilled vertical outlet Ø110
- •Release through leverage by any traditional tools
- •Edges of the channels are not visible = aesthetic
- •The channels are assembled against each other by means of a tongue and groove jointing system (male/female); to ensure the channels watertightness it is recommended to use a suitable elastic polyurethane sealant.

## OPTIONS

- •Endcap with outlet Ø 110
- •Endcap without outlet
- •Sump unit
- •Stepped fall
- •Also available in height 60 and 80

| REFERENCE                                                                          | ARTICLE N°     | KG        | UNITS PER PALLET |
|------------------------------------------------------------------------------------|----------------|-----------|------------------|
| Stora-Self 100 H100 with B125 ductile iron slotted grating, 6mm "WAVE" slo         | ot SE10101373S | 11,20     | 72               |
| Stora-Self 100 H100 1m channel                                                     | SE10101000N    | 6,30      |                  |
| B125 ductile iron slotted grating, 6mm "WAVE" slot                                 | RSE100B374     | (2x) 2,45 |                  |
| Sizes in mm - Weights, sizes and sketch are indicative - Uncontrolled distributior |                |           |                  |