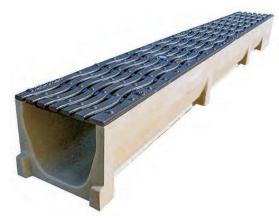

# **STORA SELF 100 - H100**

with B125 ductile iron slotted grating, 6mm "WAVE" slot

B125

## DESCRIPTION

Polyester concrete drainage channel width 100, height 100 with slotted grating ductile iron B125, Wave 6mm slot

#### PRODUCT ADVANTAGES

- •Grating: slotted grating ductile iron B125, Wave 6mm slot
- •Waterway area of the 2 gratings: 3,60 dm<sup>2</sup>
- •Hydraulic capacity of the 2 gratings: 16 L/sec
- •Grating slot < 20 mm, for additional security for wheelchairs and bicycles.
- •Grating fixing system: anchorage screw I (M8x40)
- •Predrilled vertical outlet Ø110
- •Release through leverage by any traditional tools
- •Edges of the channels are not visible = aesthetic
- •The channels are assembled against each other by means of a tongue and groove jointing system (male/female); to ensure the channels watertightness it is recommended to use a suitable elastic polyurethane sealant.