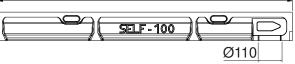

#### PRODUCT ADVANTAGES

- •Grating: slotted grating ductile iron B125, Wave 6mm slot
- •Waterway area of the 2 gratings: 3,60 dm<sup>2</sup>
- •Hydraulic capacity of the 2 gratings: 16 L/sec
- •Grating slot < 20 mm, for additional security for wheelchairs and bicycles.
- •Grating fixing system: anchorage screw I (M8x40)
- •Predrilled vertical outlet Ø110
- •Release through leverage by any traditional tools
- •Edges of the channels are not visible = aesthetic
- •The channels are assembled against each other by means of a tongue and groove jointing system (male/female); to ensure the channels watertightness it is recommended to use a suitable elastic polyurethane sealant.

## OPTIONS

- •Endcap with outlet Ø 110
- •Endcap without outlet
- •Sump unit
- •Stepped fall
- •Also available in height 60 and 80

| REFERENCE                                                                          | ARTICLE N°     | KG        | UNITS PER PALLET |
|------------------------------------------------------------------------------------|----------------|-----------|------------------|
| Stora-Self 100 H100 with B125 ductile iron slotted grating, 6mm "WAVE" slo         | ot SE10101373S | 11,20     | 72               |
| Stora-Self 100 H100 1m channel                                                     | SE10101000N    | 6,30      |                  |
| B125 ductile iron slotted grating, 6mm "WAVE" slot                                 | RSE100B374     | (2x) 2,45 |                  |
| Sizes in mm - Weights, sizes and sketch are indicative - Uncontrolled distributior |                |           |                  |