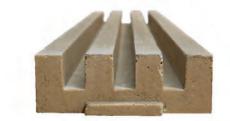

# **STORA TOP LINE 150 - H50**

Channel body for underground car-parks C250

# **DESCRIPTION**

Polyester concrete drainage channel body C250 width 150, height 50.

# PRODUCT ADVANTAGES

- •Channel body for underground car-parks
- •Channel slot < 20 mm, for additional security for wheelchairs and bicycles.
- ·Standard without vertical outlet
- •The channels are assembled against each other by means of a tongue and groove jointing system (male/female); to ensure the channels watertightness it is recommended to use a suitable elastic polyurethane sealant.