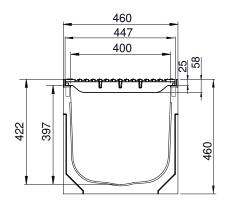

## DESCRIPTION

Polyester concrete drainage channel with cast iron protective edge profile, width 400, height 460 and 2 gratings D400 ductile iron, 13mm "WAVE" slot. Solid construction, good chemical resistance, integrated ductile iron profile, with security joint.

Sizes in mm - Weights, sizes and sketch are indicative - Uncontrolled distribution.

STORA-DRAIN is a brandname of n.v. IMCOMA s.a. (responsible editor) • Zwaarveld 32 • B-9220 Hamme phone: +32 (0)52 499 899 • fax: +32 (0)52 470 776 • e-mail: info@imcoma.com