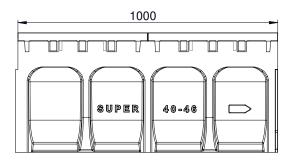

## DESCRIPTION

Polyester concrete drainage channel with cast iron protective edge profile, width 400, height 460 and 2 gratings D400 ductile iron, 13mm "WAVE" slot. Solid construction, good chemical resistance, integrated ductile iron profile, with security joint.

Sizes in mm - Weights, sizes and sketch are indicative - Uncontrolled distribution.

STORA-DRAIN is a brandname of n.v. IMCOMA s.a. (responsible editor) • Zwaarveld 32 • B-9220 Hamme phone: +32 (0)52 499 899 • fax: +32 (0)52 470 776 • e-mail: info@imcoma.com