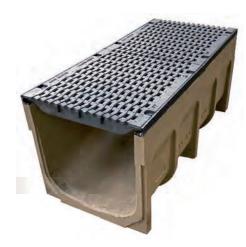

# **STORA SUPER 400 - H460** with D400 slotted ductile iron gratings, 15mm slot

## DESCRIPTION

Polyester concrete drainage channel with cast iron protective edge profile, width 400, height 460 and 2 gratings D400 ductile iron, 13mm "WAVE" slot. Solid construction, good chemical resistance, integrated ductile iron profile, with security joint.