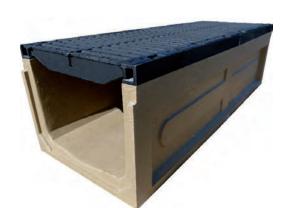

# **STORA SUPER 300 - H285**

with D400 slotted ductile iron gratings, 13mm slot

#### **DESCRIPTION**

Polyester concrete drainage channel with cast iron protective edge profile, width 300, height 285 and 2 gratings D400 ductile iron, 13mm slot. Solid construction, good chemical resistance, integrated ductile iron profile, with security joint.