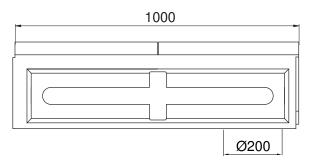

# OPTIONS

- •Universal endcap with integrated outlet Ø200
- Sump unit
- Stepped fall
- •Also available in heights 225 and 345

### **ADVANTAGE PRODUCT**

- •Grating: 2 gratings ductile iron, 13mm slot
- •Waterway area of the 2 gratings: 9,90 dm<sup>2</sup>
- •Hydraulic capacity of the 2 gratings: 65,00 L/sec
- •Opening between bars <20mm. To guarantee the accessibility of public places for disabled persons, the slots of the gratings with the disabled-symbol are never larger than 20mm.
- •Gratings with unique anti-skid surface
- •Predrilled vertical outlet Ø200mm
- •Grating fixing system: 1 M10 stainless steel bolt per grating + 2 integrated, in the profile, ridges
- •The channels are assembled against each other by means of a tongue and groove jointing system (male/female); to ensure the channels watertightness it is recommended to use a suitable elastic polyurethane sealant.
- •Cascade installation possible in combination with heights 225 and 345.