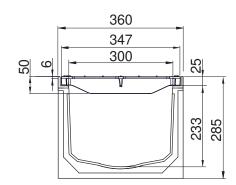

# **STORA SUPER 300 - H285**

with D400 slotted ductile iron gratings, 13mm slot

#### **DESCRIPTION**

Polyester concrete drainage channel with cast iron protective edge profile, width 300, height 285 and 2 gratings D400 ductile iron, 13mm slot. Solid construction, good chemical resistance, integrated ductile iron profile, with security joint.

### **ADVANTAGE PRODUCT**

- •Grating: 2 gratings ductile iron, 13mm slot
- •Waterway area of the 2 gratings: 9,90 dm<sup>2</sup>
- •Hydraulic capacity of the 2 gratings: 65,00 L/sec
- •Opening between bars <20mm. To guarantee the accessibility of public places for disabled persons, the slots of the gratings with the disabled-symbol are never larger than 20mm.
- •Gratings with unique anti-skid surface
- •Predrilled vertical outlet Ø200mm
- •Grating fixing system: 1 M10 stainless steel bolt per grating + 2 integrated, in the profile, ridges
- •The channels are assembled against each other by means of a tongue and groove jointing system (male/female); to ensure the channels watertightness it is recommended to use a suitable elastic polyurethane sealant.
- •Cascade installation possible in combination with heights 225 and 345.