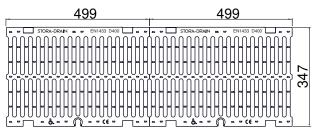

### **ADVANTAGE PRODUCT**

- •Grating: 2 gratings ductile iron, 13mm slot
- •Waterway area of the 2 gratings: 9,90 dm<sup>2</sup>
- •Hydraulic capacity of the 2 gratings: 65,00 L/sec
- •Opening between bars <20mm. To guarantee the accessibility of public places for disabled persons, the slots of the gratings with the disabled-symbol are never larger than 20mm.
- •Gratings with unique anti-skid surface
- •Predrilled vertical outlet Ø200mm
- •Grating fixing system: 1 M10 stainless steel bolt per grating + 2 integrated, in the profile, ridges
- •The channels are assembled against each other by means of a tongue and groove jointing system (male/female); to ensure the channels watertightness it is recommended to use a suitable elastic polyurethane sealant.
- •Cascade installation possible in combination with heights 225 and 345.

| REFERENCE                                                           | ARTICLE N° | KG    | UNITS PER PALLET |
|---------------------------------------------------------------------|------------|-------|------------------|
| Stora-Super 300 H285 slotted gratings D400 ductile iron, 13mm slot. | SU30301364 | 90,60 | 6                |