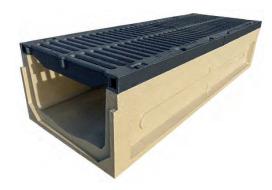

# **STORA SUPER 300 - H225**

with D400 slotted ductile iron gratings, 13mm slot

### **DESCRIPTION**

Polyester concrete drainage channel with cast iron protective edge profile, width 300, height 225 and 2 gratings D400 ductile iron, 13mm slot. Solid construction, good chemical resistance, integrated ductile iron profile, with security joint.