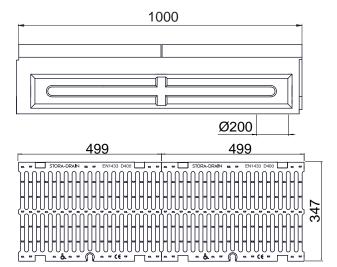

#### **ADVANTAGE PRODUCT**

- •Grating: 2 gratings ductile iron, 13mm slot
- •Waterway area of the 2 gratings: 9,90 dm<sup>2</sup>
- •Hydraulic capacity of the 2 gratings: 65,00 L/sec
- •Opening between bars <20mm. To guarantee the accessibility of public places for disabled persons, the slots of the gratings with the disabled-symbol are never larger than 20mm.
- •Gratings with unique anti-skid surface
- •Predrilled vertical outlet Ø200mm
- •Grating fixing system: 1 M10 stainless steel bolt per grating + 2 integrated, in the profile, ridges
- •The channels are assembled against each other by means of a tongue and groove jointing system (male/female); to ensure the channels watertightness it is recommended to use a suitable elastic polyurethane sealant.
- •Cascade installation possible in combination with heights 285 and 345.

| REFERENCE                                                           | ARTICLE N° | KG    | UNITS PER PALLET |
|---------------------------------------------------------------------|------------|-------|------------------|
| Stora-Super 300 H225 slotted gratings D400 ductile iron, 13mm slot. | SU30241364 | 87,60 | 6                |