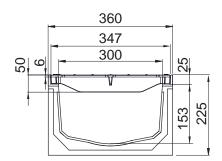

# **STORA SUPER 300 - H225**

with D400 slotted ductile iron gratings, 13mm slot

### **DESCRIPTION**

Polyester concrete drainage channel with cast iron protective edge profile, width 300, height 225 and 2 gratings D400 ductile iron, 13mm slot. Solid construction, good chemical resistance, integrated ductile iron profile, with security joint.