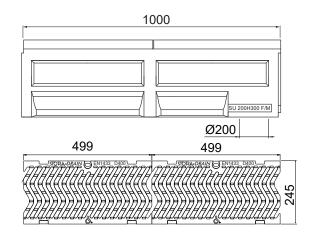

#### **ADVANTAGE PRODUCT**

- •Grating: 2 gratings ductile iron, 12mm slot
- •Waterway area of the 2 gratings: 8,60 dm<sup>2</sup>
- •Hydraulic capacity of the 2 gratings: 56,50 L/sec
- •Opening between bars <20mm. To guarantee the accessibility of public places for disabled persons, the slots of the gratings with the disabled-symbol are never larger than 20mm.
- •Gratings with unique anti-skid surface
- •Predrilled vertical outlet Ø200mm
- •Grating fixing system: 1 M10 stainless steel bolt per grating + 2 integrated, in the profile, ridges
- •The channels are assembled against each other by means of a tongue and groove jointing system (male/female); to ensure the channels watertightness it is recommended to use a suitable elastic polyurethane sealant.
- •Cascade installation possible in combination with heights 180 and 240.

| REFERENCE                                                   | ARTICLE N° | KG    | UNITS PER PALLET |
|-------------------------------------------------------------|------------|-------|------------------|
| Stora-Super 200 H300 gratings D400 ductile iron, 12mm slot. | SU20301329 | 69,70 | 12               |

Sizes in mm - Weights, sizes and sketch are indicative - Uncontrolled distribution.