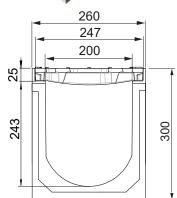

## **DESCRIPTION**

Polyester concrete drainage channel with cast iron protective edge profile, width 200, height 300 and 2 gratings D400 ductile iron, 12mm slot. Solid construction, good chemical resistance, integrated ductile iron profile, with security joint.

#### **ADVANTAGE PRODUCT**

- •Grating: 2 gratings ductile iron, 12mm slot
- •Waterway area of the 2 gratings: 8,60 dm<sup>2</sup>
- •Hydraulic capacity of the 2 gratings: 56,50 L/sec
- •Opening between bars <20mm. To guarantee the accessibility of public places for disabled persons, the slots of the gratings with the disabled-symbol are never larger than 20mm.
- •Gratings with unique anti-skid surface
- •Predrilled vertical outlet Ø200mm
- •Grating fixing system: 1 M10 stainless steel bolt per grating + 2 integrated, in the profile, ridges
- •The channels are assembled against each other by means of a tongue and groove jointing system (male/female); to ensure the channels watertightness it is recommended to use a suitable elastic polyurethane sealant.
- •Cascade installation possible in combination with heights 180 and 240.

Sizes in mm - Weights, sizes and sketch are indicative - Uncontrolled distribution.