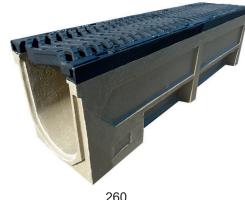

# STORA SUPER 200 - H300

with D400 slotted ductile iron gratings, 12mm slot

EN1433:2005

## **DESCRIPTION**

Polyester concrete drainage channel with cast iron protective edge profile, width 200, height 300 and 2 gratings D400 ductile iron, 12mm slot. Solid construction, good chemical resistance, integrated ductile iron profile, with security joint.

#### **ADVANTAGE PRODUCT**

- •Grating: 2 gratings ductile iron, 12mm slot
- •Waterway area of the 2 gratings: 8,60 dm<sup>2</sup>
- •Hydraulic capacity of the 2 gratings: 56,50 L/sec
- •Opening between bars <20mm. To guarantee the accessibility of public places for disabled persons, the slots of the gratings with the disabled-symbol are never larger than 20mm.
- •Gratings with unique anti-skid surface
- •Predrilled vertical outlet Ø200mm
- •Grating fixing system: 1 M10 stainless steel bolt per grating + 2 integrated, in the profile, ridges
- •The channels are assembled against each other by means of a tongue and groove jointing system (male/female); to ensure the channels watertightness it is recommended to use a suitable elastic polyurethane sealant.
- •Cascade installation possible in combination with heights 180 and 240.