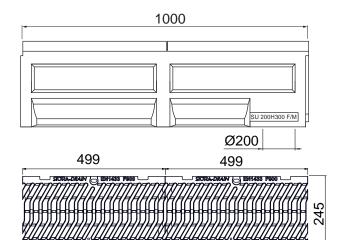

### ADVANTAGE PRODUCT

- •Grating: 2 gratings ductile iron, 10mm slot
- •Waterway area of the 2 gratings: 8,60 dm<sup>2</sup>
- •Hydraulic capacity of the 2 gratings: 56,50 L/sec
- •Opening between bars <20mm. To guarantee the accessibility of public places for disabled persons, the slots of the gratings with the disabled-symbol are never larger than 20mm.
- •Gratings with unique anti-skid surface
- •Predrilled vertical outlet Ø200mm
- •Grating fixing system: 1 M10 stainless steel bolt per grating + 2 integrated, in the profile, ridges
- •The channels are assembled against each other by means of a tongue and groove jointing system (male/female); to ensure the channels watertightness it is recommended to use a suitable elastic polyurethane sealant.
- •Cascade installation possible in combination with heights 180 and 240.

| REFERENCE                                                           | ARTICLE N° | KG   | UNITS PER PALLET |
|---------------------------------------------------------------------|------------|------|------------------|
| Stora-Super 200 H300 slotted gratings F900 ductile iron, 10mm slot. | SU20301325 | 77,5 | 12               |