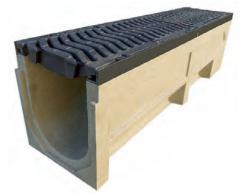

# **STORA SUPER 200 - H300** with F900 slotted ductile iron gratings, 10mm slot

### DESCRIPTION

Polyester concrete drainage channel with cast iron protective edge profile, width 200, height 300 and 2 gratings F900 ductile iron, 10mm slot. Solid construction, good chemical resistance, integrated ductile iron profile, with security joint.