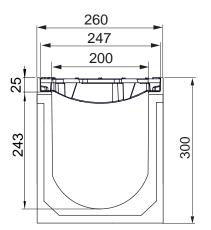

### DESCRIPTION

Polyester concrete drainage channel with cast iron protective edge profile, width 200, height 300 and 2 gratings F900 ductile iron, 10mm slot. Solid construction, good chemical resistance, integrated ductile iron profile, with security joint.

### ADVANTAGE PRODUCT

- •Grating: 2 gratings ductile iron, 10mm slot
- •Waterway area of the 2 gratings: 8,60 dm<sup>2</sup>
- •Hydraulic capacity of the 2 gratings: 56,50 L/sec
- •Opening between bars <20mm. To guarantee the accessibility of public places for disabled persons, the slots of the gratings with the disabled-symbol are never larger than 20mm.
- •Gratings with unique anti-skid surface
- •Predrilled vertical outlet Ø200mm
- •Grating fixing system: 1 M10 stainless steel bolt per grating + 2 integrated, in the profile, ridges
- •The channels are assembled against each other by means of a tongue and groove jointing system (male/female); to ensure the channels watertightness it is recommended to use a suitable elastic polyurethane sealant.
- •Cascade installation possible in combination with heights 180 and 240.