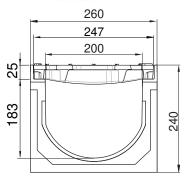

# DESCRIPTION

Polyester concrete drainage channel with cast iron protective edge profile, width 200, height 240 and 2 gratings D400 ductile iron, 12mm slot. Solid construction, good chemical resistance, integrated ductile iron profile, with security joint.

# **ADVANTAGE PRODUCT**

- •Grating: 2 gratings ductile iron, 12mm slot
- •Waterway area of the 2 gratings: 8,60 dm<sup>2</sup>
- •Hydraulic capacity of the 2 gratings: 56,50 L/sec
- •Opening between bars <20mm. To guarantee the accessibility of public places for disabled persons, the slots of the gratings with the disabled-symbol are never larger than 20mm.
- •Gratings with unique anti-skid surface
- •Predrilled vertical outlet Ø200mm
- •Grating fixing system: 1 M10 stainless steel bolt per grating + 2 integrated, in the profile, ridges
- •The channels are assembled against each other by means of a tongue and groove jointing system (male/female); to ensure the channels watertightness it is recommended to use a suitable elastic polyurethane sealant.
- •Cascade installation possible in combination with heights 180 and 300.