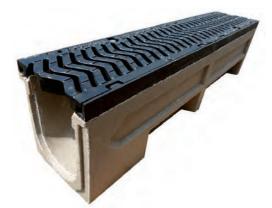

# **STORA SUPER 200 - H240** with D400 slotted ductile iron gratings, 12mm slot

EN1433:2005

D400

# DESCRIPTION

Polyester concrete drainage channel with cast iron protective edge profile, width 200, height 240 and 2 gratings D400 ductile iron, 12mm slot. Solid construction, good chemical resistance, integrated ductile iron profile, with security joint.