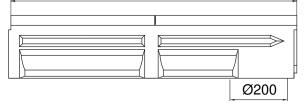

# **ADVANTAGE PRODUCT**

- •Grating: 2 gratings ductile iron, 12mm slot
- •Waterway area of the 2 gratings: 8,60 dm<sup>2</sup>
- •Hydraulic capacity of the 2 gratings: 56,50 L/sec
- •Opening between bars <20mm. To guarantee the accessibility of public places for disabled persons, the slots of the gratings with the disabled-symbol are never larger than 20mm.
- •Gratings with unique anti-skid surface
- •Predrilled vertical outlet Ø200mm
- •Grating fixing system: 1 M10 stainless steel bolt per grating + 2 integrated, in the profile, ridges
- •The channels are assembled against each other by means of a tongue and groove jointing system (male/female); to ensure the channels watertightness it is recommended to use a suitable elastic polyurethane sealant.
- •Cascade installation possible in combination with heights 180 and 300.