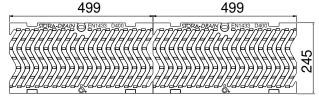

# **STORA SUPER 200 - H240** with D400 slotted ductile iron gratings, 12mm slot

EN1433:2005

D400

Sizes in mm - Weights, sizes and sketch are indicative - Uncontrolled distribution.

STORA-DRAIN is a brandname of n.v. IMCOMA s.a. (responsible editor) • Zwaarveld 32 • B-9220 Hamme phone: +32 (0)52 499 899 • fax: +32 (0)52 470 776 • e-mail: info@imcoma.com