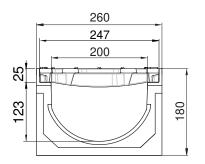

# DESCRIPTION

Polyester concrete drainage channel with cast iron protective edge profile, width 200, height 180 and 2 gratings D400 ductile iron, 12mm slot. Solid construction, good chemical resistance, integrated ductile iron profile, with security joint.

## ADVANTAGE PRODUCT

- •Grating: 2 gratings ductile iron, 12mm slot
- •Waterway area of the 2 gratings: 8,60 dm<sup>2</sup>
- •Hydraulic capacity of the 2 gratings: 56,50 L/sec
- •Opening between bars <20mm. To guarantee the accessibility of public places for disabled persons, the slots of the gratings with the disabled-symbol are never larger than 20mm.
- •Gratings with unique anti-skid surface
- •Predrilled vertical outlet Ø200mm
- •Grating fixing system: 1 M10 stainless steel bolt per grating + 2 integrated, in the profile, ridges
- •The channels are assembled against each other by means of a tongue and groove jointing system (male/female); to ensure the channels watertightness it is recommended to use a suitable elastic polyurethane sealant.
- •Cascade installation possible in combination with heights 240 and 300.

## MATERIAL

- •Channel: polyester concrete
- •Protective edge profile: ductile iron GJS 500-7 following EN1563 •Grating: ductile iron GJS 500-7 following EN1563