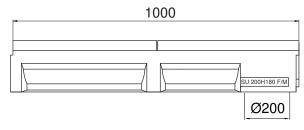

| REFERENCE                                                           | ARTICLE N° | KG    | UNITS PER PALLET |
|---------------------------------------------------------------------|------------|-------|------------------|
| Stora-Super 200 H180 slotted gratings D400 ductile iron, 12mm slot. | SU20181329 | 61,10 | 16               |

Sizes in mm - Weights, sizes and sketch are indicative - Uncontrolled distribution.

STORA-DRAIN is a brandname of n.v. IMCOMA s.a. (responsible editor) • Zwaarveld 32 • B-9220 Hamme phone: +32 (0)52 499 899 • fax: +32 (0)52 470 776 • e-mail: info@imcoma.com