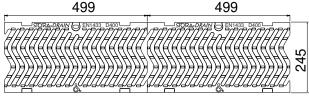

# STORA SUPER 200 - H180 with D400 slotted ductile iron gratings, 12mm slot

## ADVANTAGE PRODUCT

- •Grating: 2 gratings ductile iron, 12mm slot
- •Waterway area of the 2 gratings: 8,60 dm<sup>2</sup>
- •Hydraulic capacity of the 2 gratings: 56,50 L/sec
- •Opening between bars <20mm. To guarantee the accessibility of public places for disabled persons, the slots of the gratings with the disabled-symbol are never larger than 20mm.
- •Gratings with unique anti-skid surface
- •Predrilled vertical outlet Ø200mm
- •Grating fixing system: 1 M10 stainless steel bolt per grating + 2 integrated, in the profile, ridges
- •The channels are assembled against each other by means of a tongue and groove jointing system (male/female); to ensure the channels watertightness it is recommended to use a suitable elastic polyurethane sealant.
- •Cascade installation possible in combination with heights 240 and 300.

#### CERTIFICATION

Certified EN1433:2005

#### PLACE OF INSTALLATION

Group 4, Class D400 →see EN1433:2005

Load traffic lanes (including pedestrian streets), hard shoulders and parking areas, for all types of road vehicles. Only longitudinal use, never transverse direction.