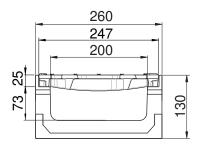

## DESCRIPTION

EN1433:2005

Polyester concrete drainage channel with cast iron protective edge profile, width 200, height 130 and 2 gratings D400 ductile iron, 12mm slot. Solid construction, good chemical resistance, integrated ductile iron profile, with security joint.

## ADVANTAGE PRODUCT

- •Grating: 2 gratings ductile iron, 12mm slot
- •Waterway area of the 2 gratings: 8,60 dm<sup>2</sup>
- •Hydraulic capacity of the 2 gratings: 56,50 L/sec
- •Opening between bars <20mm. To guarantee the accessibility of public places for disabled persons, the slots of the gratings with the disabled-symbol are never larger than 20mm.
- •Gratings with unique anti-skid surface
- •Predrilled vertical outlet Ø160mm
- •Grating fixing system: 1 M10 stainless steel bolt per grating + 2 integrated, in the profile, ridges
- •The channels are assembled against each other by means of a tongue and groove jointing system (male/female); to ensure the channels watertightness it is recommended to use a suitable elastic polyurethane sealant.