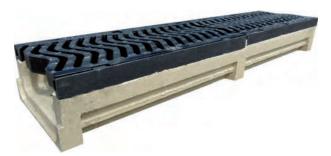

# **STORA SUPER 200 - H130**

with D400 slotted ductile iron gratings, 12mm slot

D400

## DESCRIPTION

EN1433:2005

Polyester concrete drainage channel with cast iron protective edge profile, width 200, height 130 and 2 gratings D400 ductile iron, 12mm slot. Solid construction, good chemical resistance, integrated ductile iron profile, with security joint.