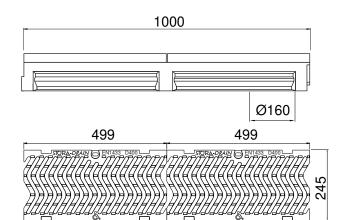

## ADVANTAGE PRODUCT

- •Grating: 2 gratings ductile iron, 12mm slot
- •Waterway area of the 2 gratings: 8,60 dm<sup>2</sup>
- •Hydraulic capacity of the 2 gratings: 56,50 L/sec
- •Opening between bars <20mm. To guarantee the accessibility of public places for disabled persons, the slots of the gratings with the disabled-symbol are never larger than 20mm.
- •Gratings with unique anti-skid surface
- •Predrilled vertical outlet Ø160mm
- •Grating fixing system: 1 M10 stainless steel bolt per grating + 2 integrated, in the profile, ridges
- •The channels are assembled against each other by means of a tongue and groove jointing system (male/female); to ensure the channels watertightness it is recommended to use a suitable elastic polyurethane sealant.

| REFERENCE                                                           | ARTICLE N° | KG    | UNITS PER PALLET |
|---------------------------------------------------------------------|------------|-------|------------------|
| Stora-Super 200 H130 slotted gratings D400 ductile iron, 12mm slot. | SU20131329 | 55,10 | 20               |
|                                                                     |            |       |                  |