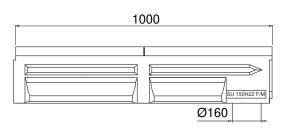

#### **ADVANTAGE PRODUCT**

- •Grating: 2 gratings ductile iron, 10mm slot
- •Waterway area of the 2 gratings: 6,00 dm<sup>2</sup>
- •Hydraulic capacity of the 2 gratings: 39,40 L/sec
- •Opening between bars <20mm. To guarantee the accessibility of public places for disabled persons, the slots of the gratings with the disabled-symbol are never larger than 20mm.
- •Gratings with unique anti-skid surface
- •Predrilled vertical outlet Ø160mm
- •Grating fixing system: 1 M10 stainless steel bolt per grating + 2 integrated, in the profile, ridges
- •The channels are assembled against each other by means of a tongue and groove jointing system (male/female); to ensure the channels watertightness it is recommended to use a suitable elastic polyurethane sealant.
- •Cascade installation possible in combination with heights 170 and 270

Sizes in mm - Weights, sizes and sketch are indicative - Uncontrolled distribution.