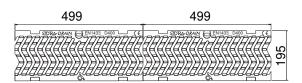

#### **ADVANTAGE PRODUCT**

- •Grating: 2 gratings ductile iron, 10mm slot
- •Waterway area of the 2 gratings: 6,00 dm<sup>2</sup>
- •Hydraulic capacity of the 2 gratings: 39,40 L/sec
- •Opening between bars <20mm. To guarantee the accessibility of public places for disabled persons, the slots of the gratings with the disabled-symbol are never larger than 20mm.
- •Gratings with unique anti-skid surface
- •Predrilled vertical outlet Ø160mm
- •Grating fixing system: 1 M10 stainless steel bolt per grating + 2 integrated, in the profile, ridges
- •The channels are assembled against each other by means of a tongue and groove jointing system (male/female); to ensure the channels watertightness it is recommended to use a suitable elastic polyurethane sealant.
- •Cascade installation possible in combination with heights 170 and 270

Sizes in mm - Weights, sizes and sketch are indicative - Uncontrolled distribution.