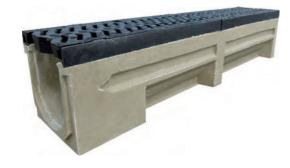

# **STORA SUPER 150 - H220**

with D400 slotted ductile iron gratings, 10mm slot

EN1433:2005

#### **DESCRIPTION**

Polyester concrete drainage channel with cast iron protective edge profile, width 150, height 220 and 2 gratings D400 ductile iron, 10mm slot. Solid construction, good chemical resistance, integrated ductile iron profile, with security joint.

#### **ADVANTAGE PRODUCT**

- •Grating: 2 gratings ductile iron, 10mm slot
- •Waterway area of the 2 gratings: 6,00 dm<sup>2</sup>
- •Hydraulic capacity of the 2 gratings: 39,40 L/sec
- •Opening between bars <20mm. To guarantee the accessibility of public places for disabled persons, the slots of the gratings with the disabled-symbol are never larger than 20mm.
- •Gratings with unique anti-skid surface
- •Predrilled vertical outlet Ø160mm
- •Grating fixing system: 1 M10 stainless steel bolt per grating + 2 integrated, in the profile, ridges
- •The channels are assembled against each other by means of a tongue and groove jointing system (male/female); to ensure the channels watertightness it is recommended to use a suitable elastic polyurethane sealant.
- •Cascade installation possible in combination with heights 170 and 270