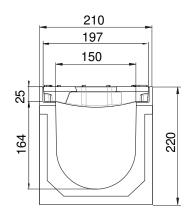

#### **DESCRIPTION**

Polyester concrete drainage channel with cast iron protective edge profile, width 150, height 220 and 2 gratings D400 ductile iron, 10mm slot. Solid construction, good chemical resistance, integrated ductile iron profile, with security joint.

Sizes in mm - Weights, sizes and sketch are indicative - Uncontrolled distribution.