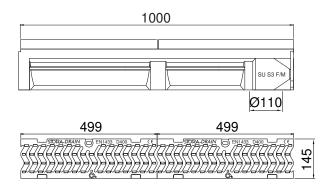

#### **ADVANTAGE PRODUCT**

- •Grating: 2 gratings ductile iron, 10mm slot
- •Waterway area of the 2 gratings: 3,60 dm<sup>2</sup>
- •Hydraulic capacity of the 2 gratings: 23,66 L/sec
- •Opening between bars <20mm. To guarantee the accessibility of public places for disabled persons, the slots of the gratings with the disabled-symbol are never larger than 20mm.
- •Gratings with unique anti-skid surface
- •Predrilled vertical outlet Ø110mm
- •Grating fixing system: 1 M10 stainless steel bolt per grating + 2 integrated, in the profile, ridges
- •The channels are assembled against each other by means of a tongue and groove jointing system (male/female); to ensure the channels watertightness it is recommended to use a suitable elastic polyurethane sealant.
- •Cascade installation possible in combination with heights 185 and 235

### **OPTIONS**

- •Universal endcap or without outlet
- Sump unit
- Stepped fall
- •Also available in heights 185 and 2987
- •Channel 0,5m with vertical outlet Ø 110

| REFERENCE                                                           | ARTICLE N° | KG    | UNITS PER PALLET |
|---------------------------------------------------------------------|------------|-------|------------------|
| Stora-Super 100 H287 slotted gratings D400 ductile iron, 10mm slot. | SU10281322 | 43,40 | 24               |