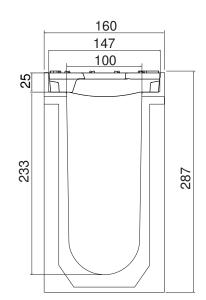

#### **DESCRIPTION**

Polyester concrete drainage channel with cast iron protective edge profile, width 100, height 287 and 2 gratings D400 ductile iron, 10mm slot. Solid construction, good chemical resistance, integrated ductile iron profile, with security joint.

#### **ADVANTAGE PRODUCT**

- •Grating: 2 gratings ductile iron, 10mm slot
- •Waterway area of the 2 gratings: 3,60 dm<sup>2</sup>
- •Hydraulic capacity of the 2 gratings: 23,66 L/sec
- •Opening between bars <20mm. To guarantee the accessibility of public places for disabled persons, the slots of the gratings with the disabled-symbol are never larger than 20mm.
- •Gratings with unique anti-skid surface
- •Predrilled vertical outlet Ø110mm
- •Grating fixing system: 1 M10 stainless steel bolt per grating + 2 integrated, in the profile, ridges
- •The channels are assembled against each other by means of a tongue and groove jointing system (male/female); to ensure the channels watertightness it is recommended to use a suitable elastic polyurethane sealant.
- •Cascade installation possible in combination with heights 185 and 235