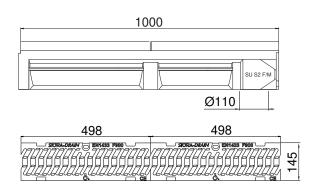

#### **ADVANTAGE PRODUCT**

- •Grating: 2 gratings ductile iron, 10mm slot
- •Waterway area of the 2 gratings: 3,60 dm<sup>2</sup>
- •Hydraulic capacity of the 2 gratings: 23,66 L/sec
- •Opening between bars <20mm. To guarantee the accessibility of public places for disabled persons, the slots of the gratings with the disabled-symbol are never larger than 20mm.
- •Gratings with unique anti-skid surface
- •Predrilled vertical outlet Ø110mm
- •Grating fixing system: 1 M10 stainless steel bolt per grating + 2 integrated, in the profile, ridges
- •The channels are assembled against each other by means of a tongue and groove jointing system (male/female); to ensure the channels watertightness it is recommended to use a suitable elastic polyurethane sealant.
- •Cascade installation possible in combination with heights 185 and 287

## **OPTIONS**

- •Universal endcap outlet
- Sump unit
- Stepped fall
- •Also available in heights 235 and 287
- •Channel 0,5m with vertical outlet Ø 110

| REFERENCE                                                   | ARTICLE N° | KG    | UNITS PER PALLET |
|-------------------------------------------------------------|------------|-------|------------------|
| Stora-Super 100 H235 gratings F900 ductile iron, 10mm slot. | SU10231337 | 46,10 | 30               |

Sizes in mm - Weights, sizes and sketch are indicative - Uncontrolled distribution.