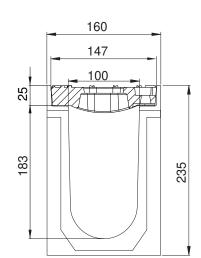

#### **DESCRIPTION**

Polyester concrete drainage channel with cast iron protective edge profile, width 100, height 235 and 2 gratings F900 ductile iron, 10mm slot. Solid construction, good chemical resistance, integrated ductile iron profile, with security joint.

#### **ADVANTAGE PRODUCT**

- •Grating: 2 gratings ductile iron, 10mm slot
- •Waterway area of the 2 gratings: 3,60 dm<sup>2</sup>
- •Hydraulic capacity of the 2 gratings: 23,66 L/sec
- •Opening between bars <20mm. To guarantee the accessibility of public places for disabled persons, the slots of the gratings with the disabled-symbol are never larger than 20mm.
- •Gratings with unique anti-skid surface
- •Predrilled vertical outlet Ø110mm
- •Grating fixing system: 1 M10 stainless steel bolt per grating + 2 integrated, in the profile, ridges
- •The channels are assembled against each other by means of a tongue and groove jointing system (male/female); to ensure the channels watertightness it is recommended to use a suitable elastic polyurethane sealant.
- •Cascade installation possible in combination with heights 185 and 287

Sizes in mm - Weights, sizes and sketch are indicative - Uncontrolled distribution.