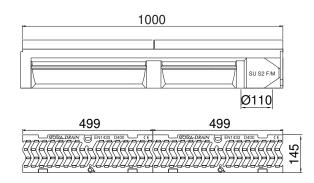

#### **ADVANTAGE PRODUCT**

- •Grating: 2 gratings ductile iron, 10mm slot
- •Waterway area of the 2 gratings: 3,60 dm<sup>2</sup>
- •Hydraulic capacity of the 2 gratings: 23,66 L/sec
- •Opening between bars <20mm. To guarantee the accessibility of public places for disabled persons, the slots of the gratings with the disabled-symbol are never larger than 20mm.
- •Gratings with unique anti-skid surface
- •Predrilled vertical outlet Ø110mm
- •Grating fixing system: 1 M10 stainless steel bolt per grating + 2 integrated, in the profile, ridges
- •The channels are assembled against each other by means of a tongue and groove jointing system (male/female); to ensure the channels watertightness it is recommended to use a suitable elastic polyurethane sealant.
- •Cascade installation possible in combination with heights 185 and 287

#### **OPTIONS**

- •Universal endcap or without outlet
- Sump unit
- Stepped fall
- •Also available in heights 185 and 2987
- •Channel 0,5m with vertical outlet Ø 110

| REFERENCE                                                           | ARTICLE N° | KG    | UNITS PER PALLET |
|---------------------------------------------------------------------|------------|-------|------------------|
| Stora-Super 100 H235 slotted gratings D400 ductile iron, 10mm slot. | SU10231322 | 41,60 | 24               |