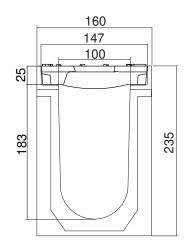

#### **DESCRIPTION**

Polyester concrete drainage channel with cast iron protective edge profile, width 100, height 235 and 2 gratings D400 ductile iron, 10mm slot. Solid construction, good chemical resistance, integrated ductile iron profile, with security joint.

#### **ADVANTAGE PRODUCT**

- •Grating: 2 gratings ductile iron, 10mm slot
- •Waterway area of the 2 gratings: 3,60 dm<sup>2</sup>
- •Hydraulic capacity of the 2 gratings: 23,66 L/sec
- •Opening between bars <20mm. To guarantee the accessibility of public places for disabled persons, the slots of the gratings with the disabled-symbol are never larger than 20mm.
- •Gratings with unique anti-skid surface
- •Predrilled vertical outlet Ø110mm
- •Grating fixing system: 1 M10 stainless steel bolt per grating + 2 integrated, in the profile, ridges
- •The channels are assembled against each other by means of a tongue and groove jointing system (male/female); to ensure the channels watertightness it is recommended to use a suitable elastic polyurethane sealant.
- •Cascade installation possible in combination with heights 185 and 287

## MATERIAL

- •Channel: polyester concrete
- •Protective edge profile: ductile iron GJS 500-7 following EN1563
- •Grating: ductile iron GJS 500-7 following EN1563