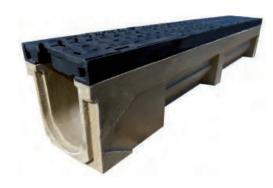

# STORA SUPER 100 - H185

with F900 slotted ductile iron gratings, 10mm slot

EN1433:2005

### **DESCRIPTION**

Polyester concrete drainage channel with cast iron protective edge profile, width 100, height 185 and 2 gratings F900 ductile iron, 10mm slot. Solid construction, good chemical resistance, integrated ductile iron profile, with security joint.