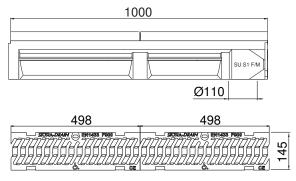

### **OPTIONS**

- •Universal endcap or without outlet
- •Sump unit
- Stepped fall
- •Also available in heights 235 and 2987
- •Channel 0,5m with vertical outlet  $\emptyset$  110

### **ADVANTAGE PRODUCT**

- •Grating: 2 gratings ductile iron, 10mm slot
- •Waterway area of the 2 gratings: 3,60 dm<sup>2</sup>
- •Hydraulic capacity of the 2 gratings: 23,66 L/sec
- •Opening between bars <20mm. To guarantee the accessibility of public places for disabled persons, the slots of the gratings with the disabled-symbol are never larger than 20mm.
- •Gratings with unique anti-skid surface
- •Predrilled vertical outlet Ø110mm
- •Grating fixing system: 1 M10 stainless steel bolt per grating + 2 integrated, in the profile, ridges
- •The channels are assembled against each other by means of a tongue and groove jointing system (male/female); to ensure the channels watertightness it is recommended to use a suitable elastic polyurethane sealant.
- •Cascade installation possible in combination with heights 235 and 287