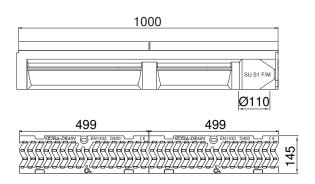

#### **ADVANTAGE PRODUCT**

- •Grating: 2 gratings ductile iron, 10mm slot
- •Waterway area of the 2 gratings: 3,60 dm<sup>2</sup>
- •Hydraulic capacity of the 2 gratings: 23,66 L/sec
- •Opening between bars <20mm. To guarantee the accessibility of public places for disabled persons, the slots of the gratings with the disabled-symbol are never larger than 20mm.
- •Gratings with unique anti-skid surface
- •Predrilled vertical outlet Ø110mm
- •Grating fixing system: 1 M10 stainless steel bolt per grating + 2 integrated, in the profile, ridges
- •The channels are assembled against each other by means of a tongue and groove jointing system (male/female); to ensure the channels watertightness it is recommended to use a suitable elastic polyurethane sealant.
- •Cascade installation possible in combination with heights 235 and 287

| REFERENCE                                                   | ARTICLE N° | KG    | UNITS PER PALLET |
|-------------------------------------------------------------|------------|-------|------------------|
| Stora-Super 100 H185 gratings D400 ductile iron, 10mm slot. | SU10181322 | 32,70 | 30               |