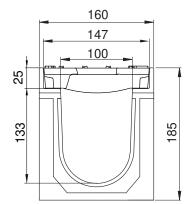

#### **DESCRIPTION**

Polyester concrete drainage channel with cast iron protective edge profile, width 100, height 185 and 2 gratings D400 ductile iron, 10mm slot. Solid construction, good chemical resistance, integrated ductile iron profile, with security joint.

#### **ADVANTAGE PRODUCT**

- •Grating: 2 gratings ductile iron, 10mm slot
- •Waterway area of the 2 gratings: 3,60 dm<sup>2</sup>
- •Hydraulic capacity of the 2 gratings: 23,66 L/sec
- •Opening between bars <20mm. To guarantee the accessibility of public places for disabled persons, the slots of the gratings with the disabled-symbol are never larger than 20mm.
- •Gratings with unique anti-skid surface
- •Predrilled vertical outlet Ø110mm
- •Grating fixing system: 1 M10 stainless steel bolt per grating + 2 integrated, in the profile, ridges
- •The channels are assembled against each other by means of a tongue and groove jointing system (male/female); to ensure the channels watertightness it is recommended to use a suitable elastic polyurethane sealant.
- •Cascade installation possible in combination with heights 235 and 287

## MATERIAL

- •Channel: polyester concrete
- •Protective edge profile: ductile iron GJS 500-7 following EN1563
- •Grating: ductile iron GJS 500-7 following EN1563