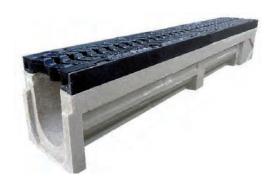

#### **DESCRIPTION**

Polyester concrete drainage channel with cast iron protective edge profile, width 100, height 185 and 2 gratings D400 ductile iron, 10mm slot. Solid construction, good chemical resistance, integrated ductile iron profile, with security joint.

#### **ADVANTAGE PRODUCT**

- •Grating: 2 gratings ductile iron, 10mm slot
- •Waterway area of the 2 gratings: 3,60 dm<sup>2</sup>
- •Hydraulic capacity of the 2 gratings: 23,66 L/sec
- •Opening between bars <20mm. To guarantee the accessibility of public places for disabled persons, the slots of the gratings with the disabled-symbol are never larger than 20mm.
- •Gratings with unique anti-skid surface
- •Predrilled vertical outlet Ø110mm
- •Grating fixing system: 1 M10 stainless steel bolt per grating + 2 integrated, in the profile, ridges
- •The channels are assembled against each other by means of a tongue and groove jointing system (male/female); to ensure the channels watertightness it is recommended to use a suitable elastic polyurethane sealant.
- •Cascade installation possible in combination with heights 235 and 287