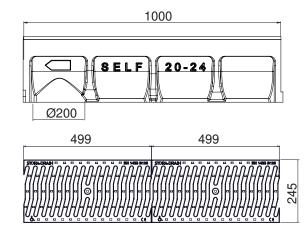

# PRODUCT ADVANTAGES

- •Grating: 2 slotted gratings ductile iron, 11mm slot
- •Waterway area of the 2 gratings: 4,30 dm<sup>2</sup>
- •Hydraulic capacity of the 2 gratings: 28,25 L/sec
- •Grating slot < 20 mm, for additional security for wheelchairs and bicycles.
- •Grating fixing system: anchorage type I (M8x4)
- •Predrilled vertical outlet Ø200
- •Edges of the channels are not visible = aesthetic
- •The channels are assembled against each other by means of a tongue and groove jointing system (male/female); to ensure the channels watertightness it is recommended to use a suitable elastic polyurethane sealant.

### **OPTIONS**

- •Endcap with outlet Ø160
- Endcap without outlet
- •Sump unit
- •Stepped fall
- •Also available in height 130

| REFERENCE                                              | ARTICLE N°  | KG        | UNITS PER PALLET |
|--------------------------------------------------------|-------------|-----------|------------------|
| Stora-Self 200 H240 ductile iron slotted gratings B125 | SE20241326N | 35,70     | 16               |
| Stora-Self 200 H240 channel 1m                         | SE20241000N | 25,50     |                  |
| Slotted ductile iron gratings B125, 11mm slot          | RSE200B326  | (2x) 5,10 |                  |
| Anchorage type I                                       |             |           |                  |