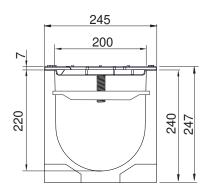

# DESCRIPTION

Polyester concrete drainage channel, width 200, height 240 with slotted ductile iron gratings B125, 11mm slot.

# PRODUCT ADVANTAGES

- •Grating: 2 slotted gratings ductile iron, 11mm slot
- •Waterway area of the 2 gratings: 4,30 dm<sup>2</sup>
- •Hydraulic capacity of the 2 gratings: 28,25 L/sec
- •Grating slot < 20 mm, for additional security for wheelchairs and bicycles.
- •Grating fixing system: anchorage type I (M8x4)
- •Predrilled vertical outlet Ø200
- •Edges of the channels are not visible = aesthetic
- •The channels are assembled against each other by means of a tongue and groove jointing system (male/female); to ensure the channels watertightness it is recommended to use a suitable elastic polyurethane sealant.

# MATERIAL

- •Channel: polyester concrete
- •Grating: ductile iron GJS 500-7 following on EN1563