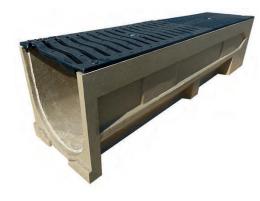

# DESCRIPTION

Polyester concrete drainage channel, width 200, height 240 with slotted ductile iron gratings B125, 11mm slot.

# PRODUCT ADVANTAGES

- •Grating: 2 slotted gratings ductile iron, 11mm slot
- •Waterway area of the 2 gratings: 4,30 dm<sup>2</sup>
- •Hydraulic capacity of the 2 gratings: 28,25 L/sec
- •Grating slot < 20 mm, for additional security for wheelchairs and bicycles.
- •Grating fixing system: anchorage type I (M8x4)
- •Predrilled vertical outlet Ø200
- •Edges of the channels are not visible = aesthetic
- •The channels are assembled against each other by means of a tongue and groove jointing system (male/female); to ensure the channels watertightness it is recommended to use a suitable elastic polyurethane sealant.