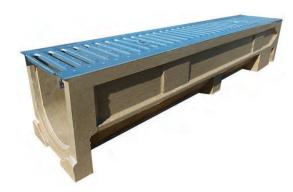

# **STORA SELF 150 - H190**

with slotted galvanised grating A15, 10mm slot

EN1433:2005

#### **DESCRIPTION**

Polyester concrete drainage channel, width 150, height 190 and slotted galvanised steel grating A15, 10mm slot.

#### **MATERIAL**

- •Channel: polyester concrete
- •Grating: galvanised steel