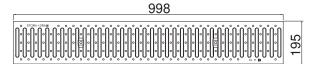

#### **OPTIONS**

- •Endcap with outlet Ø 110
- Endcap without outlet
- Stepped fall
- •Sump unit
- •Also available in height 120
- •Channel-cross 0,5m

| REFERENCE                                                      | ARTICLE N°  | KG    | UNITS PER PALLET |
|----------------------------------------------------------------|-------------|-------|------------------|
| Stora-Self 150 H190 slotted galvanised grating A15, slots 10mm | SE15191110N | 16,20 | 30               |
| Stora-Self 150 H190 channel 1m                                 | SE15191000N |       |                  |
| Slotted galvanised grating A15, slots 10mm                     |             |       |                  |
| Anchorage type I                                               |             |       |                  |

Sizes in mm - Weights, sizes and sketch are indicative - Uncontrolled distribution.