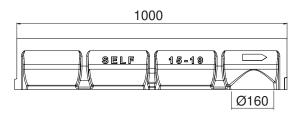

### PRODUCT ADVANTAGES

- •Grating: slotted galvanised steel grating, 10mm slot
- •Waterway area of the grating: 4,20dm<sup>2</sup>
- •Hydraulic capacity of the grating: 27,50 L/sec
- •Grating slot < 20 mm, for additional security for wheelchairs and bicycles.
- •Grating fixing system: anchorage type I (M8x4)
- •Predrilled vertical outlet Ø160
- •Release through leverage by any traditional tools
- •Edges of the channels are not visible = aesthetic
- •The channels are assembled against each other by means of a tongue and groove jointing system (male/female); to ensure the channels watertightness it is recommended to use a suitable elastic polyurethane sealant.

#### **OPTIONS**

- •Endcap with outlet Ø 110
- Endcap without outlet
- Stepped fall
- •Sump unit
- •Also available in height 120
- •Channel-cross 0,5m

| REFERENCE                                                      | ARTICLE N°  | KG    | UNITS PER PALLET |
|----------------------------------------------------------------|-------------|-------|------------------|
| Stora-Self 150 H190 slotted galvanised grating A15, slots 10mm | SE15191110N | 16,20 | 30               |
| Stora-Self 150 H190 channel 1m                                 | SE15191000N |       |                  |
| Slotted galvanised grating A15, slots 10mm                     |             |       |                  |
| Anchorage type I                                               |             |       |                  |

Sizes in mm - Weights, sizes and sketch are indicative - Uncontrolled distribution.