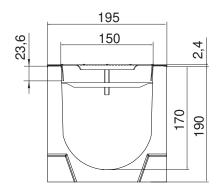

#### **DESCRIPTION**

Polyester concrete drainage channel, width 150, height 190 and slotted galvanised steel grating A15, 10mm slot.

### PRODUCT ADVANTAGES

- •Grating: slotted galvanised steel grating, 10mm slot
- •Waterway area of the grating: 4,20dm<sup>2</sup>
- •Hydraulic capacity of the grating: 27,50 L/sec
- •Grating slot < 20 mm, for additional security for wheelchairs and bicycles.
- •Grating fixing system: anchorage type I (M8x4)
- •Predrilled vertical outlet Ø160
- •Release through leverage by any traditional tools
- •Edges of the channels are not visible = aesthetic
- •The channels are assembled against each other by means of a tongue and groove jointing system (male/female); to ensure the channels watertightness it is recommended to use a suitable elastic polyurethane sealant.

Sizes in mm - Weights, sizes and sketch are indicative - Uncontrolled distribution.