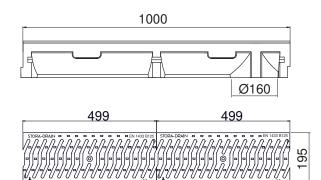

## PRODUCT ADVANTAGES

- •Grating: 2 gratings ductile iron, 12mm slot
- •Waterway area of the 2 gratings: 3,60 dm<sup>2</sup>
- •Hydraulic capacity of the 2 gratings: 21,00 L/sec
- •Grating slot < 20 mm, for additional security for wheelchairs and bicycles.
- •Grating fixing system: anchorage type I (M8x4)
- •Predrilled vertical outlet Ø160
- •Release through leverage by any traditional tools
- •Edges of the channels are not visible = aesthetic
- •The channels are assembled against each other by means of a tongue and groove jointing system (male/female); to ensure the channels watertightness it is recommended to use a suitable elastic polyurethane sealant.

Sizes in mm - Weights, sizes and sketch are indicative - Uncontrolled distribution.