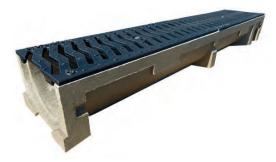

# DESCRIPTION

Polyester concrete drainage channel, width 150, height 120 with slotted ductile iron gratings B125, 12mm slot.

## PRODUCT ADVANTAGES

- •Grating: 2 gratings ductile iron, 12mm slot
- •Waterway area of the 2 gratings: 3,60 dm<sup>2</sup>
- •Hydraulic capacity of the 2 gratings: 21,00 L/sec
- •Grating slot < 20 mm, for additional security for wheelchairs and bicycles.
- •Grating fixing system: anchorage type I (M8x4)
- •Predrilled vertical outlet Ø160
- •Release through leverage by any traditional tools
- •Edges of the channels are not visible = aesthetic
- •The channels are assembled against each other by means of a tongue and groove jointing system (male/female); to ensure the channels watertightness it is recommended to use a suitable elastic polyurethane sealant.