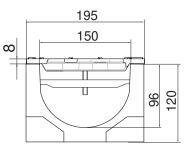

# **STORA SELF 150 - H120** with slotted grating ductile iron B125, 12mm slot

EN1433:2005

•\* For channels SELF 150 / H=120 is necessary to buy STEPPED FALL to connect channels with SUMP UNIT.

# DESCRIPTION

Polyester concrete drainage channel, width 150, height 120 with slotted ductile iron gratings B125, 12mm slot.

Sizes in mm - Weights, sizes and sketch are indicative - Uncontrolled distribution.