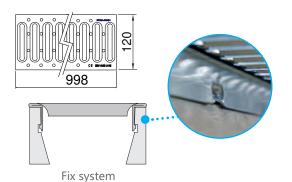

### **PRODUCT ADVANTAGES**

- •Grating: slotted galvanised steel grating, 6mm slot
- •Waterway area of the grating: 1,80dm<sup>2</sup>
- •Hydraulic capacity of the grating: 11,82L/sec
- •Grating slot < 20 mm, for additional security for wheelchairs and bicycles.
- •Grating fixing system: Fix system
- •Predrilled vertical outlet Ø110
- •Release through leverage by any traditional tools
- •Edges of the channels are not visible = aesthetic
- •The channels are assembled against each other by means of a tongue and groove jointing system (male/female); to ensure the channels watertightness it is recommended to use a suitable elastic polyurethane sealant.