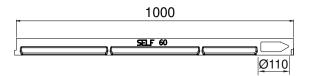

# STORA SELF 100 - H60

with slotted galvanised grating A15, 6mm slot

EN1433:2005

### **DESCRIPTION**

Polyester concrete drainage channel, width 100, height 60 and slotted galvanised steel grating A15, 6mm slot.

### **PRODUCT ADVANTAGES**

- •Grating: slotted galvanised steel grating, 6mm slot
- •Waterway area of the grating: 1,80dm<sup>2</sup>
- •Hydraulic capacity of the grating: 11,82L/sec
- •Grating slot < 20 mm, for additional security for wheelchairs and bicycles.
- •Grating fixing system: Fix system
- •Predrilled vertical outlet Ø110
- •Release through leverage by any traditional tools
- •Edges of the channels are not visible = aesthetic
- •The channels are assembled against each other by means of a tongue and groove jointing system (male/female); to ensure the channels watertightness it is recommended to use a suitable elastic polyurethane sealant.