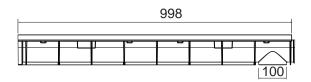

# STORA LIGHT 100 - H110

with slotted galvanised grating A15, 6mm slot

Polypropylene drainage channel width 100, height 110 with slotted galvanised grating A15, 6mm slot.

Sizes in mm - Weights, sizes and sketch are indicative - Uncontrolled distribution.