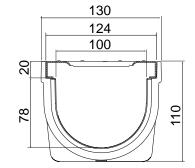

# STORA LIGHT 100 - H110

with slotted galvanised grating A15, 6mm slot

Polypropylene drainage channel width 100, height 110 with slotted galvanised grating A15, 6mm slot.

Sizes in mm - Weights, sizes and sketch are indicative - Uncontrolled distribution.