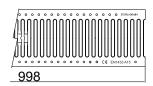

# STORA LIGHT 100 - H110

with slotted galvanised grating A15, 6mm slot

Polypropylene drainage channel width 100, height 110 with slotted galvanised grating A15, 6mm slot.

Sizes in mm - Weights, sizes and sketch are indicative - Uncontrolled distribution.