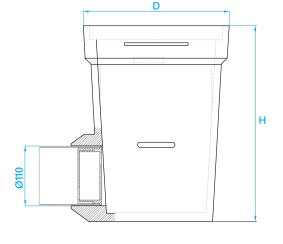

## PRODUCT ADVANTAGES

- •Garden gully height 367 and with outlet Ø110
- •Siphon and bucket: supplied as standard with the garden gully
- •Gratings with unique anti-skid surface

- •Gully: polyester concrete
- •Grating: ductile iron GJS 500-7 following on EN1563