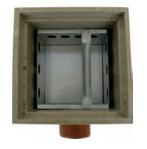

## **DESCRIPTION**

Polyester concrete garden gully with 125kN cast iron grating and galvanised bucket

## PRODUCT ADVANTAGES

- •Garden gully height 367 and with outlet Ø110
- •Siphon and bucket: supplied as standard with the garden gully
- •Gratings with unique anti-skid surface

- •Gully: polyester concrete
- •Grating: ductile iron GJS 500-7 following on EN1563