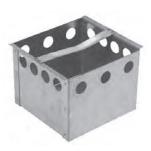

## **DESCRIPTION**

Polyester concrete garden gully with 125kN cast iron grating and galvanised bucket

## PRODUCT ADVANTAGES

- •Garden gully height 367 and with outlet Ø110
- •Siphon and bucket: supplied as standard with the garden gully
- •Gratings with unique anti-skid surface

- •Gully: polyester concrete
- •Grating: ductile iron GJS 500-7 following on EN1563

Grating: Black water paint non-toxic and non-polluting