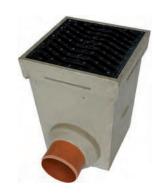

## **DESCRIPTION**

Polyester concrete garden gully with 125kN cast iron grating and galvanised bucket

## PRODUCT ADVANTAGES

- •Garden gully height 367 and with outlet Ø110
- •Siphon and bucket: supplied as standard with the garden gully
- •Gratings with unique anti-skid surface

- •Gully: polyester concrete
- •Grating: ductile iron GJS 500-7 following on EN1563