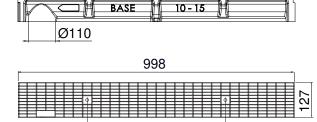

#### PRODUCT ADVANTAGES

- •Galvanised mesh grating C250, mesh 30x10mm
- •Waterway area of the grating: 2,20 dm<sup>2</sup>
- •Hydraulic capacity of the grating: 14,46 L/sec
- •Drainage channel with 2mm galvanized profile
- •Predrilled vertical outlet Ø110
- •Release through leverage by any traditional tools
- •The channels are assembled against each other by means of a tongue and groove jointing system (male/female); to ensure the channels watertightness it is recommended to use a suitable elastic polyurethane sealant.
- •Can be installed in cascade with height 100, 200 and 250.

#### OPTIONS

- •Endcap with or without outlet
- Sump unit
- Stepped fall
- •Also available in height 80, 100, 200 and 250
- •Standard 0,5m channel with vertical outlet Ø110

|        | 140        |     |
|--------|------------|-----|
| -      | 140<br>130 |     |
|        | 100        |     |
| 115 20 | 30         | 150 |
|        |            |     |